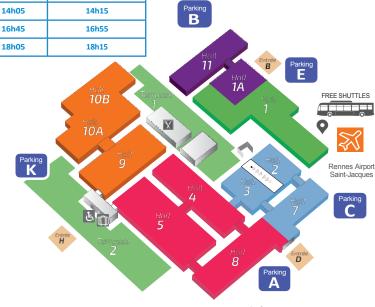

### FREE SHIPPING \* October 22 - 23 and 24, 2025

**Bus station:** Bus station, North-East exit from the SNCF train station, departure platform number according to notice board.

Airport: "Aéroport" bus stop, opposite the stairs

**Parc des expositions :** For arrivals: bus stop Gate C For departures: bus stop Gate C.

\*On presentation of proof access to the show (visitor's badge, invitation card, exhibitor's badge, etc.).